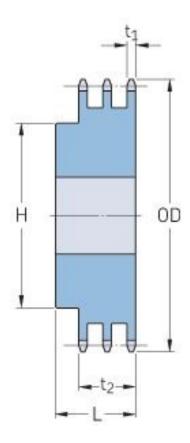

## PHS 40-3BH12

| Pitch P (in)   | 0.5  |
|----------------|------|
| No. of teeth   | 12   |
| Diameter (in)  | 2.17 |
| Min. bore (in) | 0.5  |
| Max. bore (in) | 0.94 |
| Hub H (in)     | 1.56 |
| Hub L (in)     | 2.13 |
| Weight (lbs)   | 1.1  |