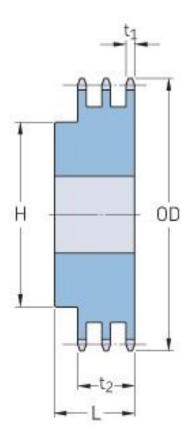

## PHS 40-3BH11

| Pitch P (in)   | 0.5  |
|----------------|------|
| No. of teeth   | 11   |
| Diameter (in)  | 2    |
| Min. bore (in) | 0.5  |
| Max. bore (in) | 0.75 |
| Hub H (in)     | 1.44 |
| Hub L (in)     | 2.13 |
| Weight (lbs)   | 0.8  |