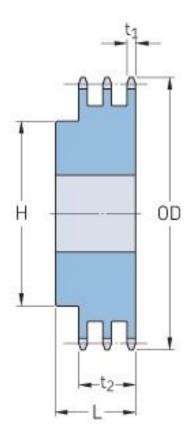

## PHS 35-3BH102

| Pitch P (in)   | 0.38  |
|----------------|-------|
| No. of teeth   | 102   |
| Diameter (in)  | 12.4  |
| Min. bore (in) | 1     |
| Max. bore (in) | 2.5   |
| Hub H (in)     | 3.75  |
| Hub L (in)     | 2.13  |
| Weight (lbs)   | 33.36 |