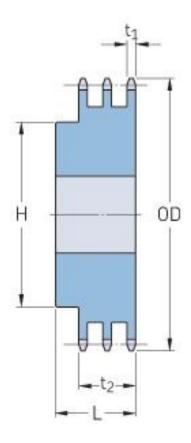

## PHS 35-3BH96

| Pitch P (in)   | 0.38  |
|----------------|-------|
| No. of teeth   | 96    |
| Diameter (in)  | 11.68 |
| Min. bore (in) | 1     |
| Max. bore (in) | 2.5   |
| Hub H (in)     | 3.75  |
| Hub L (in)     | 2.13  |
| Weight (lbs)   | 30.06 |