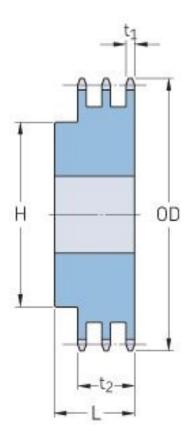

## PHS 35-3BH84

| Pitch P (in)   | 0.38  |
|----------------|-------|
| No. of teeth   | 84    |
| Diameter (in)  | 10.25 |
| Min. bore (in) | 0.75  |
| Max. bore (in) | 2.38  |
| Hub H (in)     | 3.5   |
| Hub L (in)     | 1.88  |
| Weight (lbs)   | 22.82 |