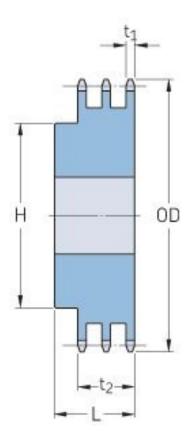

## PHS 35-3BH72

| Pitch P (in)   | 0.38  |
|----------------|-------|
| No. of teeth   | 72    |
| Diameter (in)  | 8.81  |
| Min. bore (in) | 0.75  |
| Max. bore (in) | 2.38  |
| Hub H (in)     | 3.5   |
| Hub L (in)     | 1.88  |
| Weight (lbs)   | 17.34 |