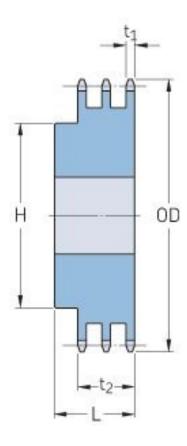

## PHS 35-3BH68

| Korak P (in)            | 0.38  |
|-------------------------|-------|
| Broj zuba               | 68    |
| Promjer (in)            | 8.34  |
| Minimalni otvor<br>(in) | 0.75  |
| Minimalni otvor<br>(in) | 2.38  |
| Glavčina H (in)         | 3.5   |
| Glavčina L (in)         | 1.88  |
| Težina (lbs)            | 15.38 |