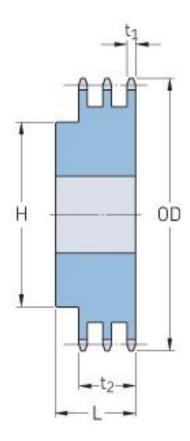

## PHS 35-3BH52

| Pitch P (in)   | 0.38 |
|----------------|------|
| No. of teeth   | 52   |
| Diameter (in)  | 6.43 |
| Min. bore (in) | 0.75 |
| Max. bore (in) | 1.75 |
| Hub H (in)     | 2.5  |
| Hub L (in)     | 1.88 |
| Weight (lbs)   | 8.52 |