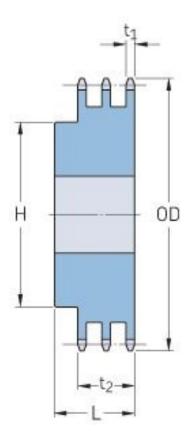

## PHS 35-3BH48

| Pitch P (in)   | 0.38 |
|----------------|------|
| No. of teeth   | 48   |
| Diameter (in)  | 5.95 |
| Min. bore (in) | 0.75 |
| Max. bore (in) | 1.75 |
| Hub H (in)     | 2.5  |
| Hub L (in)     | 1.88 |
| Weight (lbs)   | 7.42 |