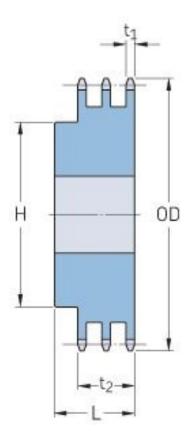

## PHS 35-3BH42

| Pitch P (in)   | 0.38 |
|----------------|------|
| No. of teeth   | 42   |
| Diameter (in)  | 5.23 |
| Min. bore (in) | 0.75 |
| Max. bore (in) | 1.75 |
| Hub H (in)     | 2.5  |
| Hub L (in)     | 1.88 |
| Weight (lbs)   | 5.88 |