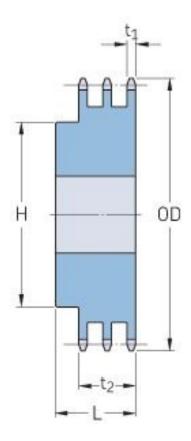

## PHS 35-3BH25

| Pitch P (in)   | 0.38 |
|----------------|------|
| No. of teeth   | 25   |
| Diameter (in)  | 3.19 |
| Min. bore (in) | 0.75 |
| Max. bore (in) | 1.5  |
| Hub H (in)     | 2.25 |
| Hub L (in)     | 1.88 |
| Weight (lbs)   | 2.42 |