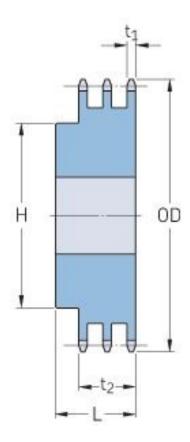

## PHS 35-3BH24

| Pitch P (in)   | 0.38 |
|----------------|------|
| No. of teeth   | 24   |
| Diameter (in)  | 3.07 |
| Min. bore (in) | 0.75 |
| Max. bore (in) | 1.5  |
| Hub H (in)     | 2.25 |
| Hub L (in)     | 1.88 |
| Weight (lbs)   | 2.26 |