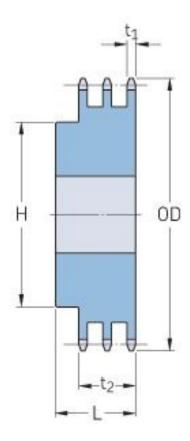

## PHS 35-3BH23

| Pitch P (in)   | 0.38 |
|----------------|------|
| No. of teeth   | 23   |
| Diameter (in)  | 2.95 |
| Min. bore (in) | 0.75 |
| Max. bore (in) | 1.5  |
| Hub H (in)     | 2.25 |
| Hub L (in)     | 1.88 |
| Weight (lbs)   | 2.12 |