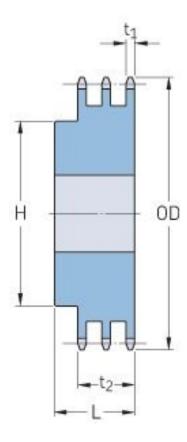

## PHS 35-3BH21

| Pitch P (in)   | 0.38 |
|----------------|------|
| No. of teeth   | 21   |
| Diameter (in)  | 2.71 |
| Min. bore (in) | 0.75 |
| Max. bore (in) | 1.38 |
| Hub H (in)     | 2.06 |
| Hub L (in)     | 1.88 |
| Weight (lbs)   | 1.72 |
|                |      |