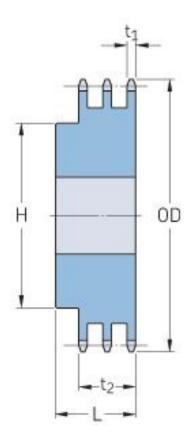

## PHS 35-3BH20

| Pitch P (in)   | 0.38 |
|----------------|------|
| No. of teeth   | 20   |
| Diameter (in)  | 2.59 |
| Min. bore (in) | 0.75 |
| Max. bore (in) | 0.94 |
| Hub H (in)     | 1.94 |
| Hub L (in)     | 1.88 |
| Weight (lbs)   | 1.5  |