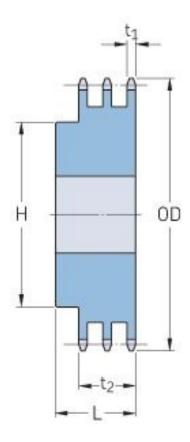

## PHS 35-3BH19

| Pitch P (in)   | 0.38 |
|----------------|------|
| No. of teeth   | 19   |
| Diameter (in)  | 2.47 |
| Min. bore (in) | 0.5  |
| Max. bore (in) | 0.94 |
| Hub H (in)     | 1.88 |
| Hub L (in)     | 1.75 |
| Weight (lbs)   | 1.4  |