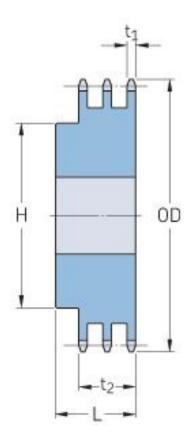

## PHS 35-3BH17

| Pitch P (in)   | 0.38 |
|----------------|------|
| No. of teeth   | 17   |
| Diameter (in)  | 2.23 |
| Min. bore (in) | 0.5  |
| Max. bore (in) | 0.69 |
| Hub H (in)     | 1.59 |
| Hub L (in)     | 1.75 |
| Weight (lbs)   | 1.04 |