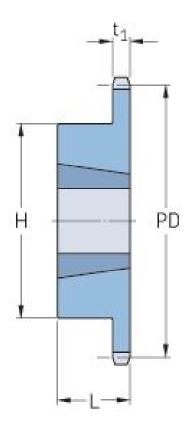

## PHS 160-1TBH45

| Pitch P (in)   | 2    |
|----------------|------|
| No. of teeth   | 45   |
| Diameter (in)  | 29.8 |
| Min. bore (in) | 1.75 |
| Max. bore (in) | 4    |
| Hub H (in)     | 7.75 |
| Hub L (in)     | 4    |
| Weight (lbs)   | 208  |
| Bushing no.    | -    |