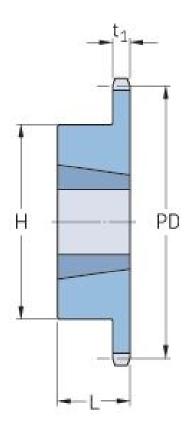

## PHS 160-1TBH35

| Pitch P (in)   | 2     |
|----------------|-------|
| No. of teeth   | 35    |
| Diameter (in)  | 23.42 |
| Min. bore (in) | 1.75  |
| Max. bore (in) | 4     |
| Hub H (in)     | 7.75  |
| Hub L (in)     | 4     |
| Weight (lbs)   | 132   |
| Bushing no.    | -     |