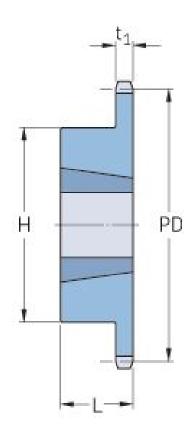

## PHS 160-1TBH21

| Pitch P (in)   | 2     |
|----------------|-------|
| No. of teeth   | 21    |
| Diameter (in)  | 14.47 |
| Min. bore (in) | 1.5   |
| Max. bore (in) | 3.5   |
| Hub H (in)     | 6.5   |
| Hub L (in)     | 3.5   |
| Weight (lbs)   | 62    |
| Bushing no.    | -     |