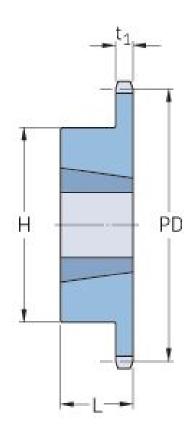

## PHS 160-1TBH19

| Pitch P (in)   | 2     |
|----------------|-------|
| No. of teeth   | 19    |
| Diameter (in)  | 13.19 |
| Min. bore (in) | 1.5   |
| Max. bore (in) | 3.5   |
| Hub H (in)     | 6.5   |
| Hub L (in)     | 3.5   |
| Weight (lbs)   | 53    |
| Bushing no.    | -     |