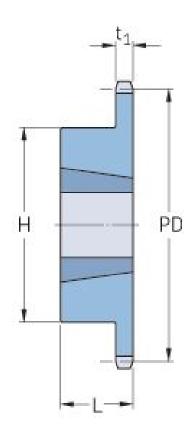

## PHS 160-1TBH18

| Pitch P (in)   | 2     |
|----------------|-------|
| No. of teeth   | 18    |
| Diameter (in)  | 12.54 |
| Min. bore (in) | 1.5   |
| Max. bore (in) | 3.5   |
| Hub H (in)     | 6.5   |
| Hub L (in)     | 3.5   |
| Weight (lbs)   | 49    |
| Bushing no.    | -     |