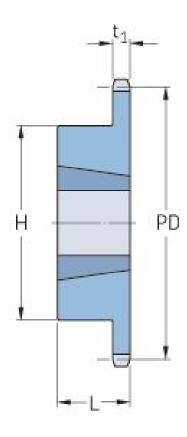

## PHS 160-1TBH16

| Pitch P (in)   | 2     |
|----------------|-------|
| No. of teeth   | 16    |
| Diameter (in)  | 11.26 |
| Min. bore (in) | 1.5   |
| Max. bore (in) | 3.5   |
| Hub H (in)     | 6.5   |
| Hub L (in)     | 3.5   |
| Weight (lbs)   | 42    |
| Bushing no.    | -     |