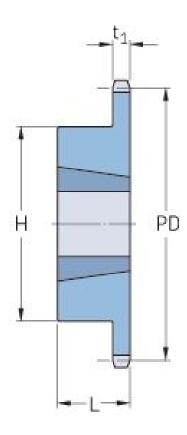

## PHS 160-1TBH15

| Pitch P (in)   | 2     |
|----------------|-------|
| No. of teeth   | 15    |
| Diameter (in)  | 10.61 |
| Min. bore (in) | 1.5   |
| Max. bore (in) | 3.5   |
| Hub H (in)     | 6.5   |
| Hub L (in)     | 3.5   |
| Weight (lbs)   | 39    |
| Bushing no.    | -     |
|                |       |