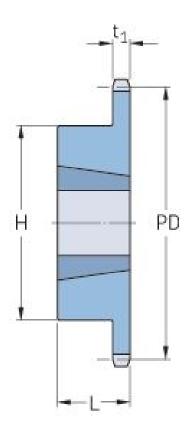

## PHS 160-1TBH11

| Pitch P (in)   | 2    |
|----------------|------|
| No. of teeth   | 11   |
| Diameter (in)  | 8.01 |
| Min. bore (in) | 0.75 |
| Max. bore (in) | 2.5  |
| Hub H (in)     | 4.25 |
| Hub L (in)     | 1.75 |
| Weight (lbs)   | 12.5 |
| Bushing no.    | -    |