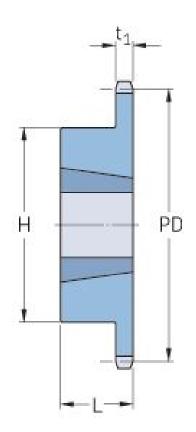

## PHS 140-1TBH70

| Pitch P (in)   | 1.75  |
|----------------|-------|
| No. of teeth   | 70    |
| Diameter (in)  | 40.02 |
| Min. bore (in) | 1.75  |
| Max. bore (in) | 4     |
| Hub H (in)     | 7.75  |
| Hub L (in)     | 4     |
| Weight (lbs)   | 263   |
| Bushing no.    | -     |