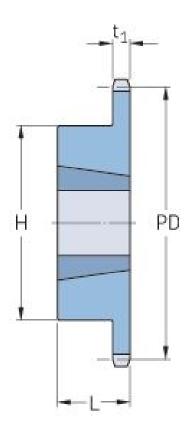

## PHS 140-1TBH60

| Pitch P (in)   | 1.75  |
|----------------|-------|
| No. of teeth   | 60    |
| Diameter (in)  | 34.44 |
| Min. bore (in) | 1.75  |
| Max. bore (in) | 4     |
| Hub H (in)     | 7.75  |
| Hub L (in)     | 4     |
| Weight (lbs)   | 210   |
| Bushing no.    | -     |