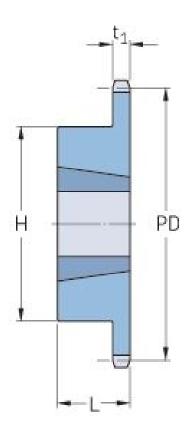

## PHS 140-1TBH45

| Pitch P (in)   | 1.75  |
|----------------|-------|
| No. of teeth   | 45    |
| Diameter (in)  | 26.08 |
| Min. bore (in) | 1.75  |
| Max. bore (in) | 4     |
| Hub H (in)     | 7.75  |
| Hub L (in)     | 4     |
| Weight (lbs)   | 140   |
| Bushing no.    | -     |