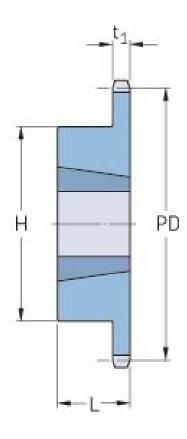

## PHS 140-1TBH26

| Pitch P (in)   | 1.75  |
|----------------|-------|
| No. of teeth   | 26    |
| Diameter (in)  | 15.46 |
| Min. bore (in) | 1.25  |
| Max. bore (in) | 3     |
| Hub H (in)     | 5.25  |
| Hub L (in)     | 2     |
| Weight (lbs)   | 46.5  |
| Bushing no.    | -     |