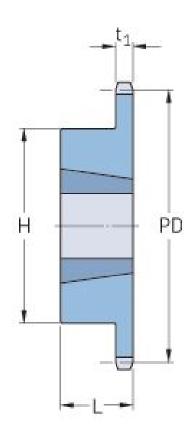

## PHS 140-1TBH19

| Pitch P (in)   | 1.75  |
|----------------|-------|
| No. of teeth   | 19    |
| Diameter (in)  | 11.54 |
| Min. bore (in) | 1.25  |
| Max. bore (in) | 3     |
| Hub H (in)     | 5.25  |
| Hub L (in)     | 2     |
| Weight (lbs)   | 26.5  |
| Bushing no.    | -     |