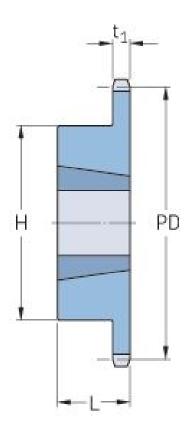

## PHS 140-1TBH18

| Pitch P (in)   | 1.75  |
|----------------|-------|
| No. of teeth   | 18    |
| Diameter (in)  | 10.97 |
| Min. bore (in) | 1.25  |
| Max. bore (in) | 3     |
| Hub H (in)     | 5.25  |
| Hub L (in)     | 2     |
| Weight (lbs)   | 24.5  |
| Bushing no.    | -     |