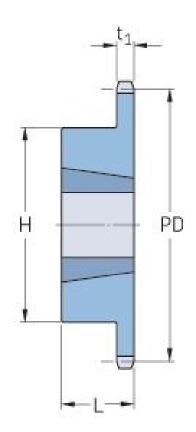

## PHS 140-1TBH16

| Pitch P (in)   | 1.75 |
|----------------|------|
| No. of teeth   | 16   |
| Diameter (in)  | 9.85 |
| Min. bore (in) | 1.25 |
| Max. bore (in) | 3    |
| Hub H (in)     | 5.25 |
| Hub L (in)     | 2    |
| Weight (lbs)   | 20.5 |
| Bushing no.    | -    |