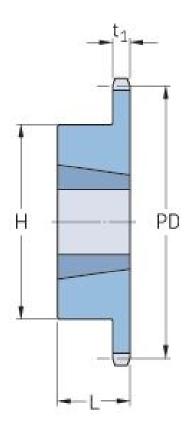

## PHS 140-1TBH14

| Pitch P (in)   | 1.75 |
|----------------|------|
| No. of teeth   | 14   |
| Diameter (in)  | 8.72 |
| Min. bore (in) | 1.25 |
| Max. bore (in) | 3    |
| Hub H (in)     | 5.25 |
| Hub L (in)     | 2    |
| Weight (lbs)   | 16.5 |
| Bushing no.    | -    |