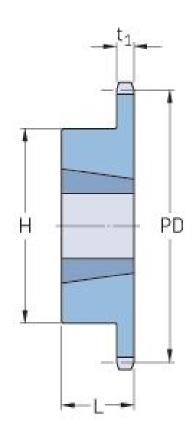

## PHS 140-1TBH13

| Pitch P (in)   | 1.75 |
|----------------|------|
| No. of teeth   | 13   |
| Diameter (in)  | 8.15 |
| Min. bore (in) | 1.25 |
| Max. bore (in) | 3    |
| Hub H (in)     | 5.25 |
| Hub L (in)     | 2    |
| Weight (lbs)   | 14.5 |
| Bushing no.    | -    |