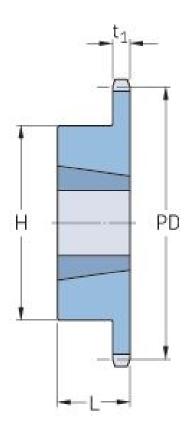

## PHS 140-1TBH12

| Pitch P (in)   | 1.75 |
|----------------|------|
| No. of teeth   | 12   |
| Diameter (in)  | 7.58 |
| Min. bore (in) | 0.75 |
| Max. bore (in) | 2.5  |
| Hub H (in)     | 4.25 |
| Hub L (in)     | 1.75 |
| Weight (lbs)   | 10.5 |
| Bushing no.    | -    |