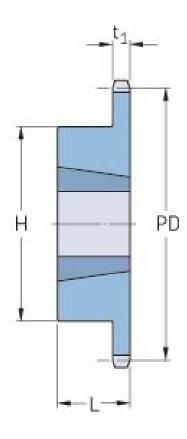

## PHS 120-1TBH80

| Pitch P (in)   | 1.5   |
|----------------|-------|
| No. of teeth   | 80    |
| Diameter (in)  | 39.08 |
| Min. bore (in) | 1.5   |
| Max. bore (in) | 3.25  |
| Hub H (in)     | 6.5   |
| Hub L (in)     | 3.5   |
| Weight (lbs)   | 234   |
| Bushing no.    | -     |