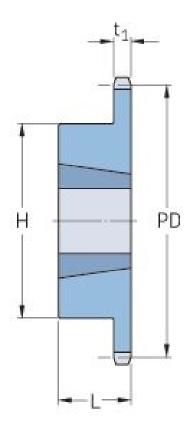

## PHS 120-1TBH35

| Korak P (in)            | 1.5   |
|-------------------------|-------|
| Broj zuba               | 35    |
| Promjer (in)            | 17.57 |
| Minimalni otvor<br>(in) | 1.25  |
| Minimalni otvor<br>(in) | 3     |
| Glavčina H (in)         | 5.25  |
| Glavčina L (in)         | 2     |
| Težina (lbs)            | 58.5  |
| Čahura broj             | -     |