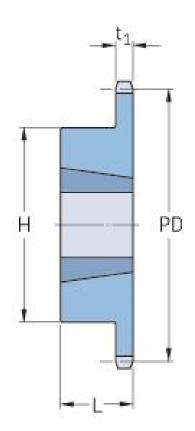

## PHS 120-1TBH30

| Pitch P (in)   | 1.5   |
|----------------|-------|
| No. of teeth   | 30    |
| Diameter (in)  | 15.17 |
| Min. bore (in) | 1.25  |
| Max. bore (in) | 3     |
| Hub H (in)     | 5.25  |
| Hub L (in)     | 2     |
| Weight (lbs)   | 40    |
| Bushing no.    | -     |