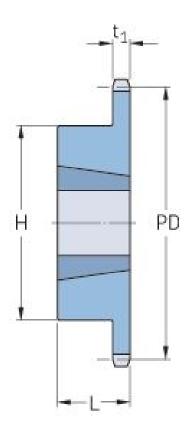

## PHS 120-1TBH21

| Pitch P (in)   | 1.5   |
|----------------|-------|
| No. of teeth   | 21    |
| Diameter (in)  | 10.85 |
| Min. bore (in) | 1.25  |
| Max. bore (in) | 3     |
| Hub H (in)     | 5.25  |
| Hub L (in)     | 2     |
| Weight (lbs)   | 24    |
| Bushing no.    | -     |