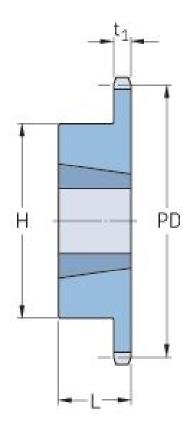

## PHS 120-1TBH20

| Pitch P (in)   | 1.5   |
|----------------|-------|
| No. of teeth   | 20    |
| Diameter (in)  | 10.37 |
| Min. bore (in) | 1.25  |
| Max. bore (in) | 3     |
| Hub H (in)     | 5.25  |
| Hub L (in)     | 2     |
| Weight (lbs)   | 22    |
| Bushing no.    | -     |