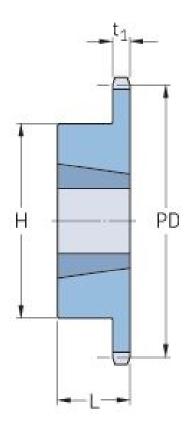

## PHS 120-1TBH18

| Pitch P (in)   | 1.5  |
|----------------|------|
| No. of teeth   | 18   |
| Diameter (in)  | 9.41 |
| Min. bore (in) | 1.25 |
| Max. bore (in) | 3    |
| Hub H (in)     | 5.25 |
| Hub L (in)     | 2    |
| Weight (lbs)   | 18.5 |
| Bushing no.    | -    |