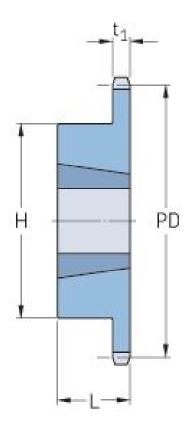

## PHS 120-1TBH17

| Pitch P (in)   | 1.5  |
|----------------|------|
| No. of teeth   | 17   |
| Diameter (in)  | 8.92 |
| Min. bore (in) | 1.25 |
| Max. bore (in) | 3    |
| Hub H (in)     | 5.25 |
| Hub L (in)     | 2    |
| Weight (lbs)   | 17.5 |
| Bushing no.    | -    |