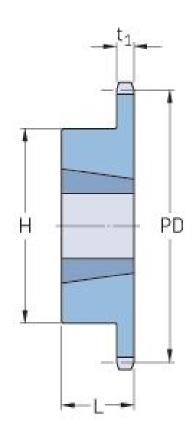

## PHS 120-1TBH13

| Pitch P (in)   | 1.5  |
|----------------|------|
| No. of teeth   | 13   |
| Diameter (in)  | 6.9  |
| Min. bore (in) | 0.75 |
| Max. bore (in) | 2.5  |
| Hub H (in)     | 4.25 |
| Hub L (in)     | 1.75 |
| Weight (lbs)   | 9.5  |
| Bushing no.    | -    |