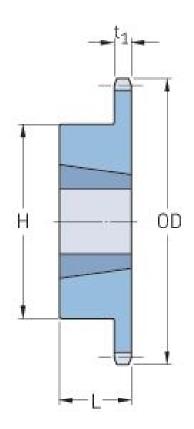

## PHS 100-1TBH54

| Pitch P (in)   | 1.25  |
|----------------|-------|
| No. of teeth   | 54    |
| Diameter (in)  | 22.21 |
| Min. bore (in) | 1.25  |
| Max. bore (in) | 3     |
| Hub H (in)     | 5.25  |
| Hub L (in)     | 2     |
| Weight (lbs)   | 68.5  |
| Bushing no.    | -     |