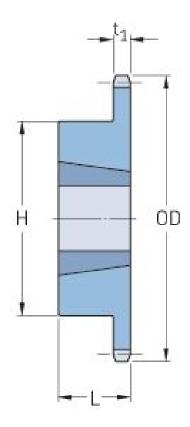

## PHS 100-1TBH45

| Pitch P (in)   | 1.25  |
|----------------|-------|
| No. of teeth   | 45    |
| Diameter (in)  | 18.63 |
| Min. bore (in) | 1.25  |
| Max. bore (in) | 3     |
| Hub H (in)     | 5.25  |
| Hub L (in)     | 2     |
| Weight (lbs)   | 52.5  |
| Bushing no.    | -     |