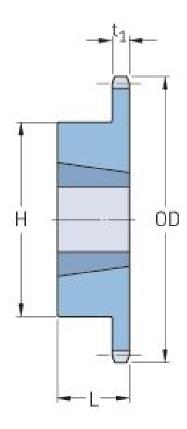

## PHS 100-1TBH40

| Pitch P (in)   | 1.25  |
|----------------|-------|
| No. of teeth   | 40    |
| Diameter (in)  | 16.63 |
| Min. bore (in) | 1.25  |
| Max. bore (in) | 3     |
| Hub H (in)     | 5.25  |
| Hub L (in)     | 2     |
| Weight (lbs)   | 43.5  |
| Bushing no.    | -     |