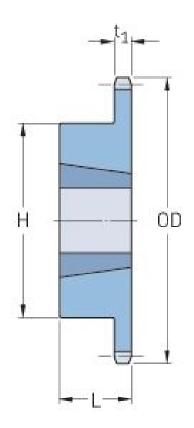

## PHS 100-1TBH36

| Pitch P (in)   | 1.25  |
|----------------|-------|
| No. of teeth   | 36    |
| Diameter (in)  | 15.04 |
| Min. bore (in) | 1.25  |
| Max. bore (in) | 3     |
| Hub H (in)     | 5.25  |
| Hub L (in)     | 2     |
| Weight (lbs)   | 37.5  |
| Bushing no.    | -     |