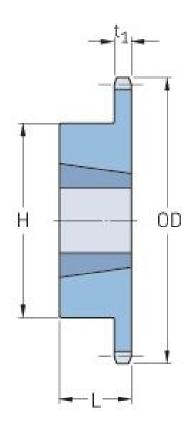

## PHS 100-1TBH30

| Pitch P (in)   | 1.25  |
|----------------|-------|
| No. of teeth   | 30    |
| Diameter (in)  | 12.64 |
| Min. bore (in) | 1.25  |
| Max. bore (in) | 3     |
| Hub H (in)     | 5.25  |
| Hub L (in)     | 2     |
| Weight (lbs)   | 28.5  |
| Bushing no.    | -     |