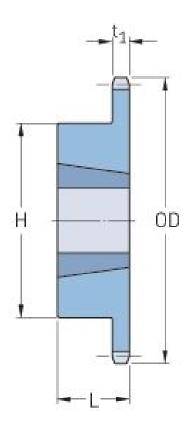

## PHS 100-1TBH24

| Pitch P (in)   | 1.25  |
|----------------|-------|
| No. of teeth   | 24    |
| Diameter (in)  | 10.24 |
| Min. bore (in) | 0.75  |
| Max. bore (in) | 2.5   |
| Hub H (in)     | 4.5   |
| Hub L (in)     | 1.75  |
| Weight (lbs)   | 16.5  |
| Bushing no.    | -     |