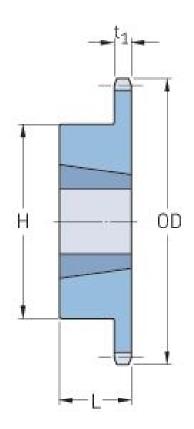

## PHS 100-1TBH22

| Pitch P (in)   | 1.25 |
|----------------|------|
| No. of teeth   | 22   |
| Diameter (in)  | 9.44 |
| Min. bore (in) | 0.75 |
| Max. bore (in) | 2.5  |
| Hub H (in)     | 4.5  |
| Hub L (in)     | 1.75 |
| Weight (lbs)   | 14.5 |
| Bushing no.    | -    |